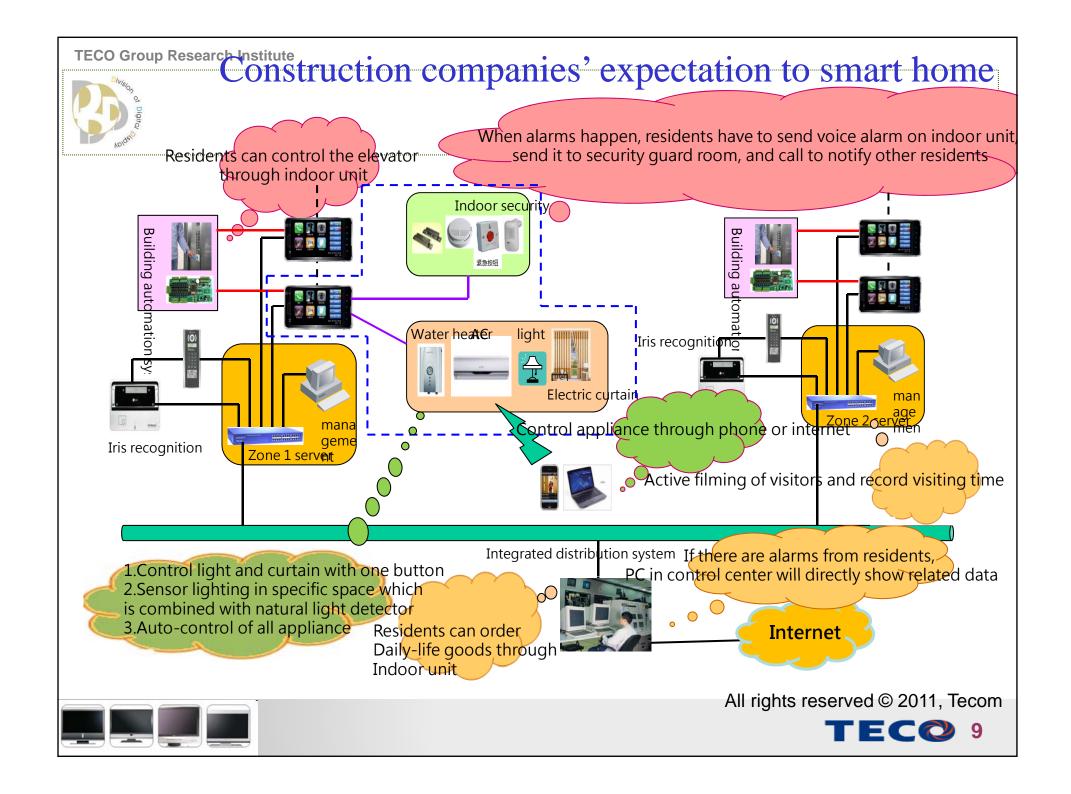

- When TECO was promoting smart home-related devices, construction and operation companies requested for network and interactive application services
- Service demand: Interactive, Real-Time, Proximity)
- Innovative application, powerful function, remote service, sufficient device, interactive life