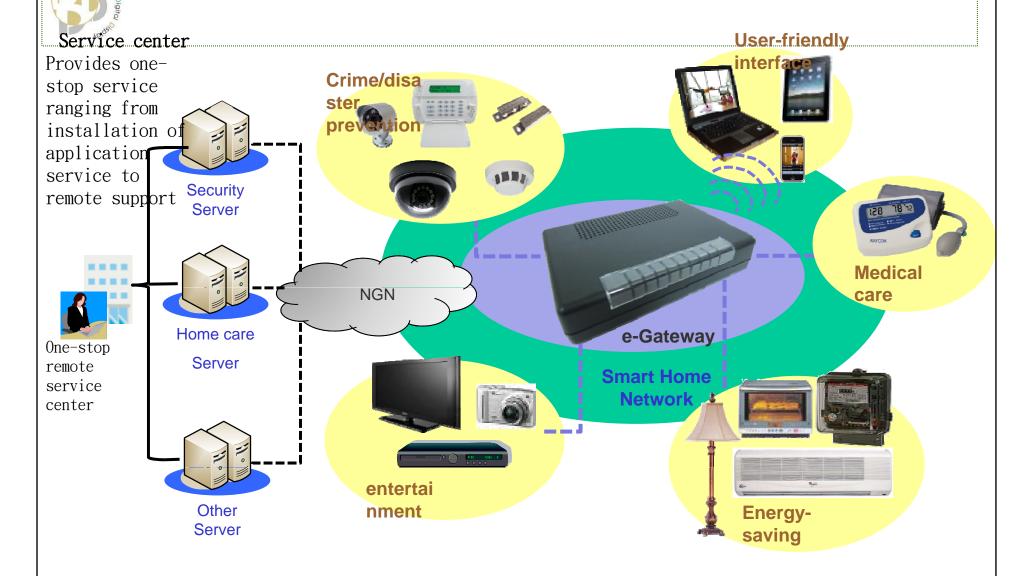

## The concept of e-Gateway

All rights reserved © 2011, Tecom

TECO 6

**TECO Group Research Institute** Apply e-Gayteway to smart home network service Wireless Broad Communication living room **Energy**saving e-Gateway Medical master room **Smart Home** Study room care Network Crime/disa Internet One-stop remote service center Kitchen/Laundry TECO 7