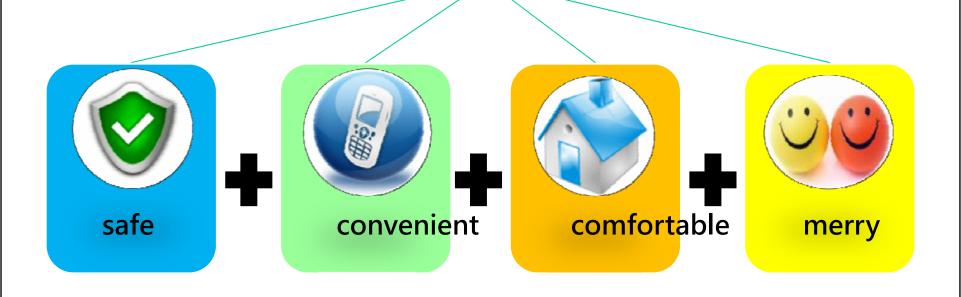

recorder CO/CO2 detector 2. Device-depended Transcoding Brightness sensor Visitor film/picture Human detector 3. SIP IPPBX Call Control Intrusion detection smoke sensor 4. Smart home device control Energy-saving mode 5. IP Video Streaming Switch Routing Service **Enabling Gateway** Other 3G Smart **Android** 3D Portable Indoor phone Devices **Net DPF** machine TV terminal Service authentication device TECO 5



## The concept of e-Gateway

All rights reserved © 2011, Tecom

TECO 6



**TECO Group Research Institute** Apply e-Gayteway to smart home network service Wireless Broad Communication living room **Energy**saving e-Gateway Medical master room **Smart Home** Study room care Network Crime/disa Internet One-stop remote service center Kitchen/Laundry TECO 7









## **Smart Home**





# Thank You!

Welcome to Share Your Comment & Suggestion to Me